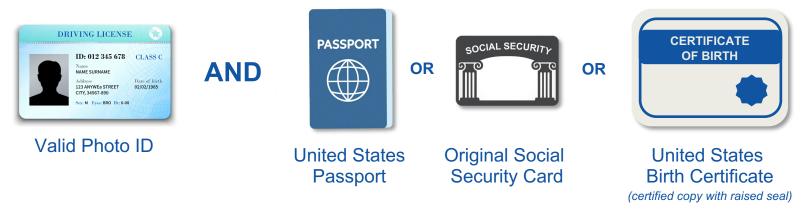

### Step 2

Gather your identity/employment verification documents to bring to campus. A complete list of acceptable documents can be found <a href="here">here</a>.

Bring your **ORIGINAL** document for witnessing by staff. No photocopies, faxes, or emails can be accepted.