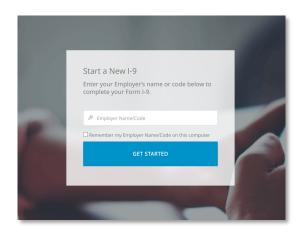

#### Step 1

<u>Click here</u> to complete your online Federal Employment Eligibility Verification form (I-9).

Creighton's code is **12603**. For "location" choose "CU Student Employee"