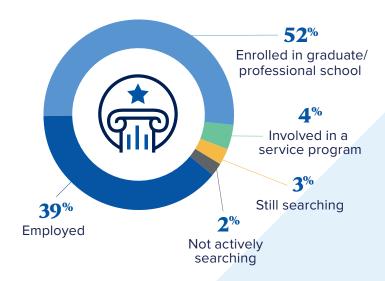

# 97% Outcomes Rate

(Within 6 months of graduation, based on an 81% knowledge rate)