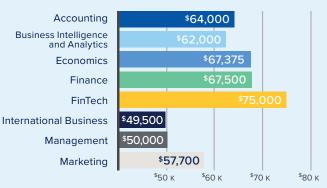

Mazars

Forvis Mazars FTI Consulting

Gallup

GE Healthcare

Goldman Sachs

**HUB** International

Hudl

Kiewit

KPMG

Lockheed Martin

Lockton

Lutz

Mariner Wealth Advisors

McCarthy Capital

Morgan Stanley

Mutual of Omaha

National Indemnity Company

Northwestern Mutual

**OBI** Creative

**Oriental Trading Company** 

Orion

Piper Sandler & Co.

Protiviti PwC

RSM

Tenaska

Union Pacific

UnitedHealth Group

Valmont Industries

Viterra

Werner Enterprises

#### **OUR GRADUATES FLY FAR**





Creighton alumni live, work and study in cities across the country and world.







## NOTABLE EMPLOYERS

































## **OUR GRADUATES' EARNINGS**

Median Base Salary Overall

**\$64,000** 

**Top Earner** 135,000

# **Median Wage by Region**



# **Median Wage by Major**



### NOTABLE GRADUATE AND PROFESSIONAL SCHOOLS

Coastal Carolina University

Cornell University

Creighton University

University of Colorado Boulder

University of Kansas

University of Minnesota: Twin Cities

University of Oklahoma

University of Oregon

University of Texas at Austin

University of Wisconsin - Madison

#### Learn more: creighton.edu/business

Creighton University measures the post-graduation career outcomes for its graduating class through first-destination surveys (FDS). The FDS data collection and reporting is managed by Analytics & Institutional Research in collaboration with the John P. Fahey Career Center following the procedures outlined in the NACE Standards and Protocols for Undergraduate First Destination Surveys.