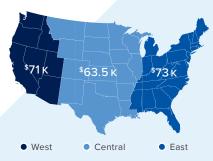

ive Elms Capital

FNBO

Forvis Mazars

Forvis Mazars FTI Consulting

Gallup

GE Healthcare

Goldman Sachs

**HUB** International

Hudl

Kiewit

KPMG

Lockheed Martin

Lockton

Lutz

Mariner Wealth Advisors

McCarthy Capital

Morgan Stanley

Mutual of Omaha

National Indemnity Company

Northwestern Mutual

**OBI** Creative

**Oriental Trading Company** 

Orion

Piper Sandler & Co.

Protiviti PwC

RSM

Tenaska

Union Pacific

UnitedHealth Group

Valmont Industries

Viterra

Werner Enterprises

#### **OUR GRADUATES FLY FAR**





Creighton alumni live, work and study in cities across the country and world.







## NOTABLE EMPLOYERS

































## **OUR GRADUATES' EARNINGS**

Median Base Salary Overall

**\$64,000** 

**Top Earner** 135,000

# **Median Wage by Region**



# **Median Wage by Major**



### NOTABLE GRADUATE AND PROFESSIONAL SCHOOLS

Coastal Carolina University

Cornell University

Creighton University

University of Colorado Boulder

University of Kansas

University of Minnesota: Twin Cities

University of Oklahoma

University of Oregon

University of Texas at Austin

University of Wisconsin - Madison

#### Learn more: creighton.edu/business

Creighton University measures the post-graduation career outcomes for its graduating class through first-destination surveys (FDS). The FDS data collection and reporting is managed by Analytics & Institutional Research in collaboration with the John P. Fahey Career Center following the procedures outlined in the NACE Standards and Protocols for Undergraduate First Destination Surveys.