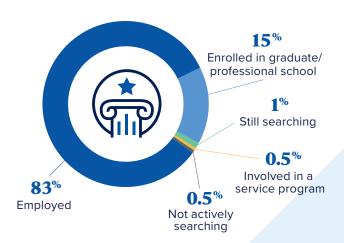

# **OUR STUDENTS GAIN EXPERIENCE**

99% Outcomes Rate

(Within 6 months of graduation, based on an 93% knowledge rate)

Completed at least 1 internship

Internships
Highest number reported
by a single student